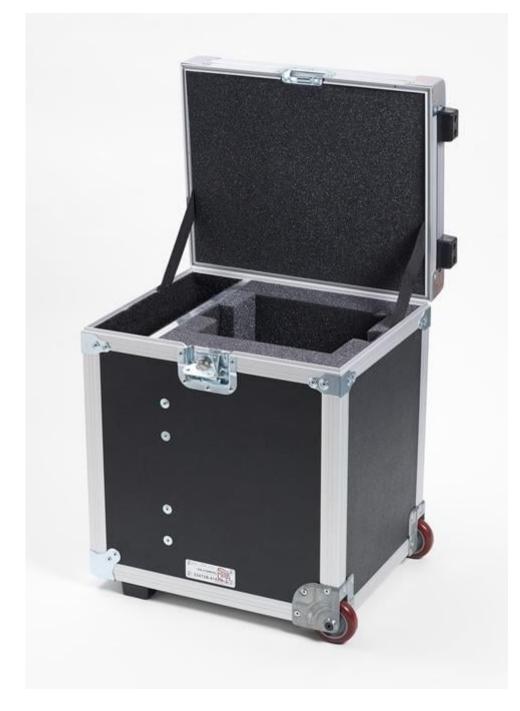

### Product overview: 4180-DCAS | Case, 4180-81, Carrying, w/Wheels

- Wheeled carrying case for 4180 and 4181 Precision Infrared Calibrators
- Lightweight composite panels
- Recessed steel handles and latches
- Foam lined for impact protection
- Weight: 7.7 kg