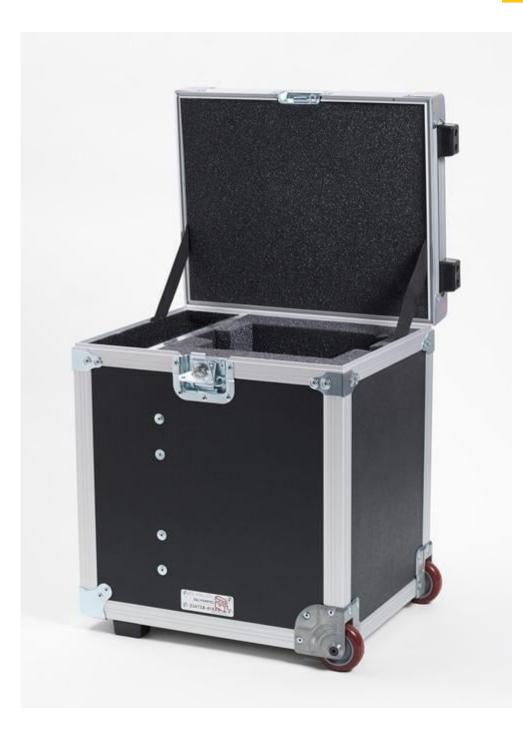

### Product overview: 4180-DCAS | Case, 4180-81, Carrying, w/Wheels

- Wheeled carrying case for 4180 and 4181 Precision Infrared Calibrators
- Lightweight composite panels
- Recessed steel handles and latches
- Foam lined for impact protection
- Weight: 7.7 kg