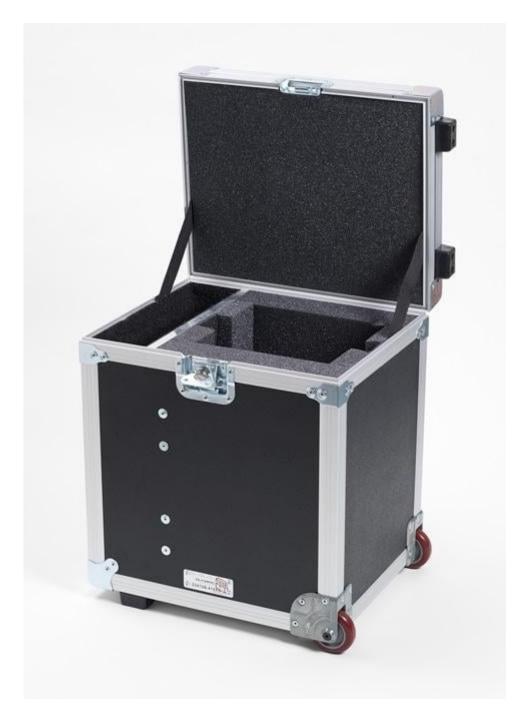

### Product overview: 4180-DCAS | Case, 4180-81, Carrying, w/Wheels

- Wheeled carrying case for 4180 and 4181 Precision Infrared Calibrators
- Lightweight composite panels
- Recessed steel handles and latches
- Foam lined for impact protection
- Weight: 7.7 kg