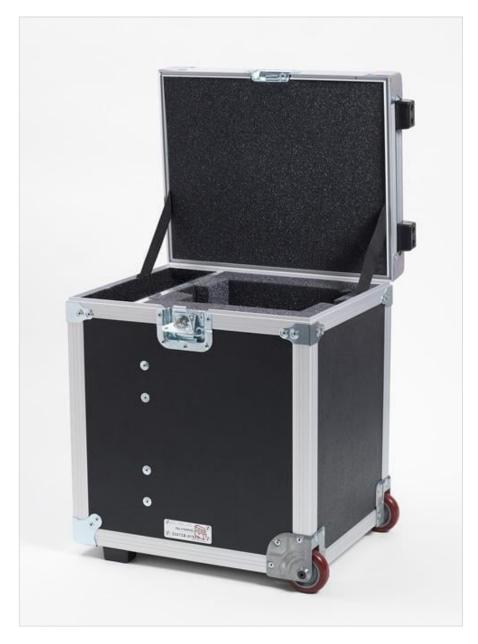

### Product overview: 4180-DCAS | Case, 4180-81, Carrying, w/Wheels

- Wheeled carrying case for 4180 and 4181 Precision Infrared Calibrators
- Lightweight composite panels
- Recessed steel handles and latches
- Foam lined for impact protection
- Weight: 7.7 kg