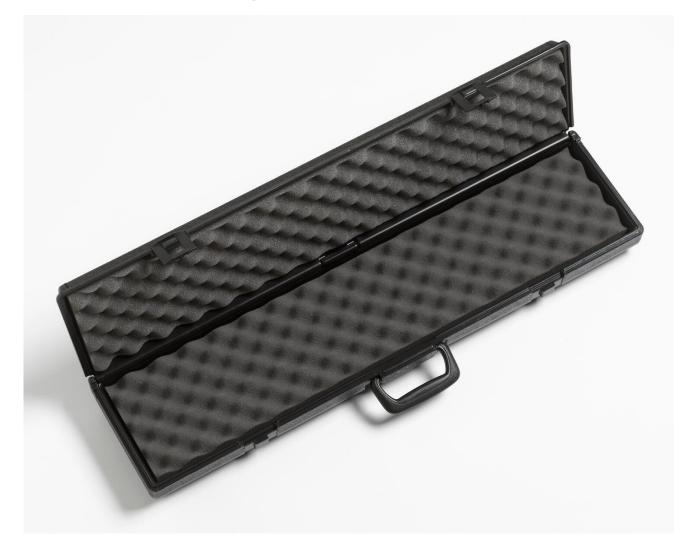

# Product overview: 2609 | Probe Carrying Case, Plastic (for probes 635 mm [25 in] in length)

• Plastic carrying case for probes 635 mm (25 in) in length