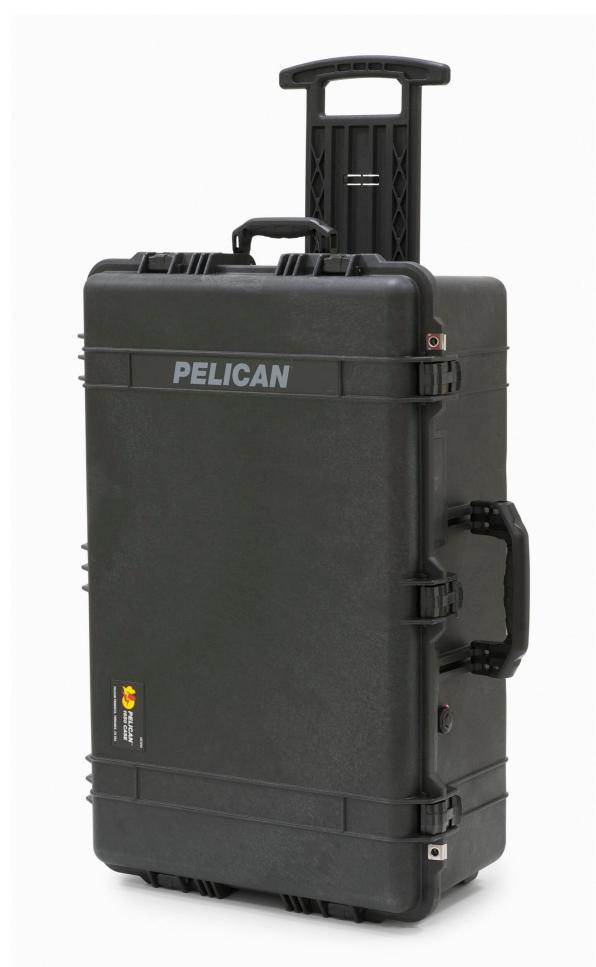

## Product overview: 1586/DS-CASE | Super-DAQ/DAQ-STAQ Carrying Case (mainframe and external module)

Carrying case for 1586A Super-DAQ Precision Temperature Scanner. Holds mainframe and 1586-2586 High-Capacity Module.

## **Ordering information**

1586/DS-CASE

Super-DAQ/DAQ-STAQ Carrying Case (mainframe and external module)