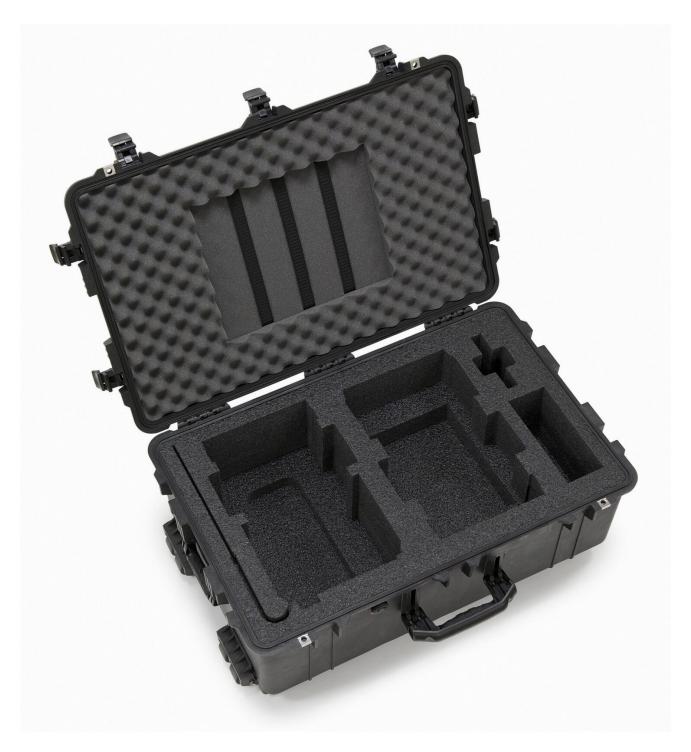

## Product overview: 1586/DS-CASE | Super-DAQ/DAQ-STAQ Carrying Case (mainframe and external module)

Carrying case for 1586A Super-DAQ Precision Temperature Scanner. Holds mainframe and 1586-2586 High-Capacity Module.

## **Ordering information**

1586/DS-CASE

Super-DAQ/DAQ-STAQ Carrying Case (mainframe and external module)