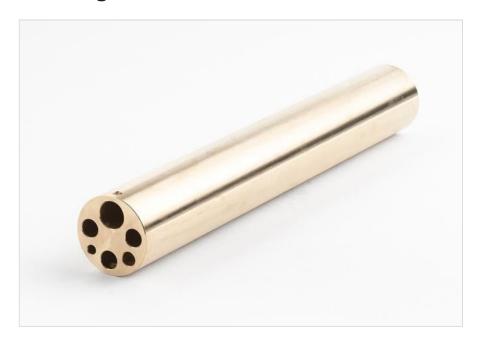

## Product overview: 9173-INSA | Insert "A" 9173, Al-Brnz, Misc Holes

This insert is designed for use with the 9173 Metrology Well

- Insert "A" 9173, Aluminum-Bronze, Misc Holes
- Holes: 1/4 in (3); 3/16 in (1); 3/8 in(1); 1/8 in (1)