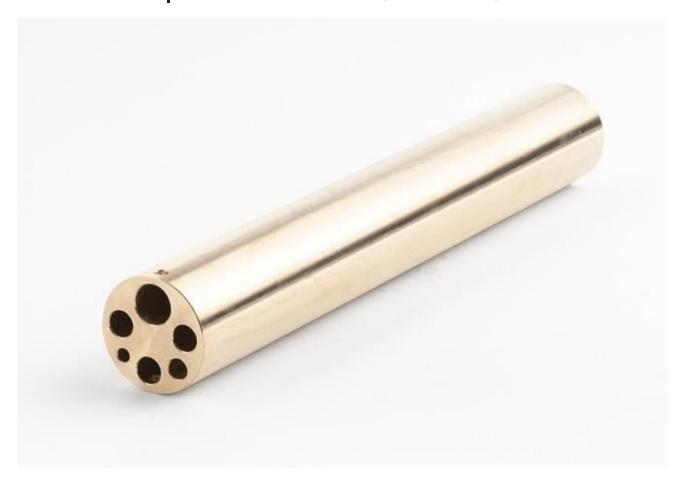

## Product overview: 9173-INSA | Insert "A" 9173, Al-Brnz, Misc Holes

This insert is designed for use with the 9173 Metrology Well

- Insert "A" 9173, Aluminum-Bronze, Misc Holes
- Holes: 1/4 in (3); 3/16 in (1); 3/8 in(1); 1/8 in (1)