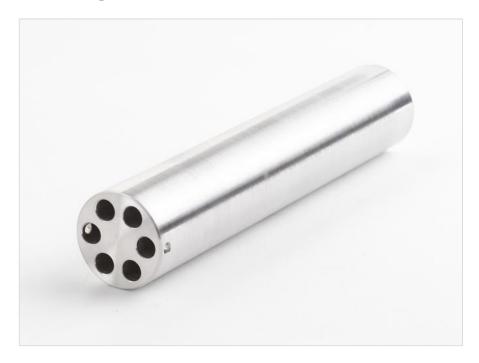

## 9171-INSC | Insert "C" 9171, Al, 0.25-inch Holes

## Product overview: 9171-INSC | Insert "C" 9171, Al, 0.25-inch Holes

This insert is designed for use with the 9171 Metrology Well.

- Insert "C" 9171, Aluminum, 0.25-inch Holes
- Holes: ¼ in (6)