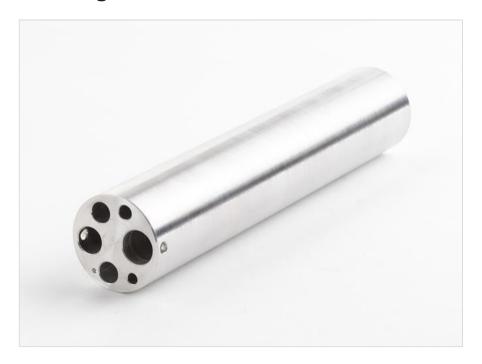

## Product overview: 9170-INSE | Insert "E" 9170, Al, Misc Metric Holes, w/0.25-inch Ref Hole

This insert is designed for use with the 9170 Metrology Well.

- Insert "E" 9170, Aluminum, Misc Metric Holes, w/0.25-inch Ref Hole
- Holes: 3 mm (1); 4 mm (1); 6 mm (1); 8 mm (1); 10 mm (1); 0.25 in (1)