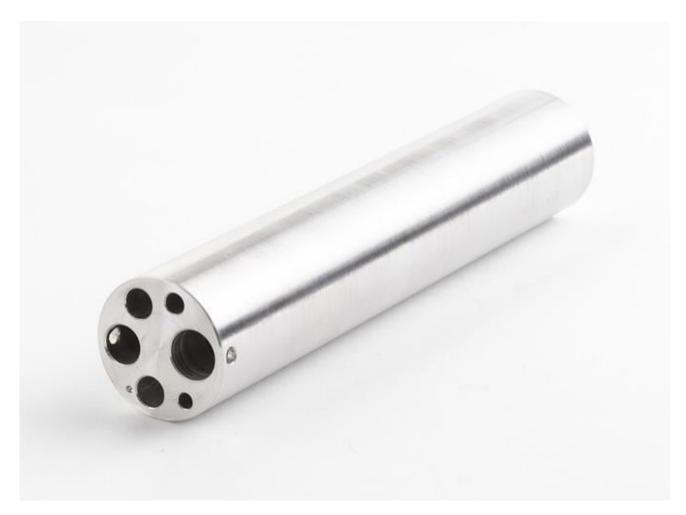

## Product overview: 9170-INSE | Insert "E" 9170, Al, Misc Metric Holes, w/0.25-inch Ref Hole

This insert is designed for use with the 9170 Metrology Well.

- Insert "E" 9170, Aluminum, Misc Metric Holes, w/0.25-inch Ref Hole
- Holes: 3 mm (1); 4 mm (1); 6 mm (1); 8 mm (1); 10 mm (1); 0.25 in (1)