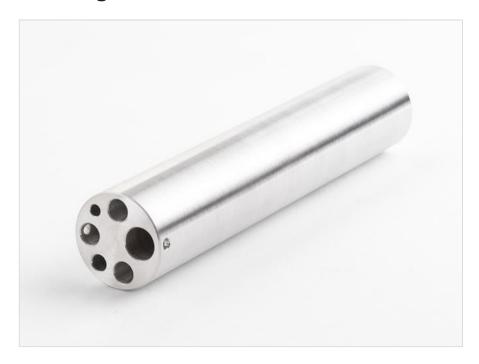

## Product overview: 9170-INSA | Insert "A" 9170, Al, Misc Holes

This insert is designed for use with the 9170 Metrology Well.

- Insert "A" 9170, Aluminum, Misc Holes
- Holes: 1/4 in (3); 3/16 in (1); 3/8 in(1); 1/8 in (1)