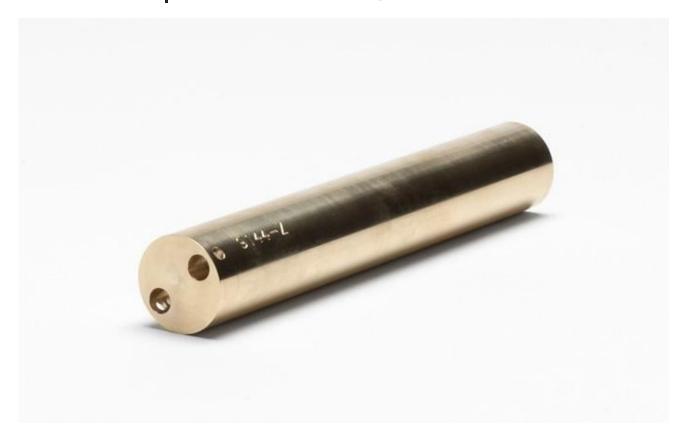

## 9144-INSZ | Insert "Z" 9144, Blank

## Product overview: 9144-INSZ | Insert "Z" 9144, Blank

This insert is designed for use with the 9144 Field Metrology Well.

• Insert "Z" 9144, Blank