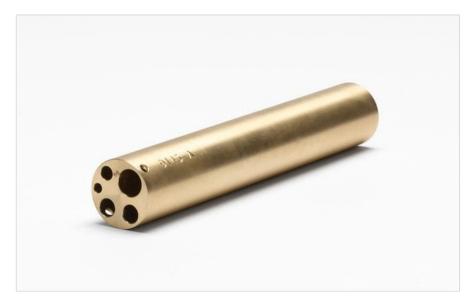

## Product overview: 9143-INSA | Insert "A" 9143, Imperial Misc Holes

This insert is designed for use with the 9143 Field Metrology Well.

- Insert "A" 9143, Imperial Misc Holes
- Holes: 3/8 in (1); ¼ in (2); 3/16 in (1); 1/8 in (1)