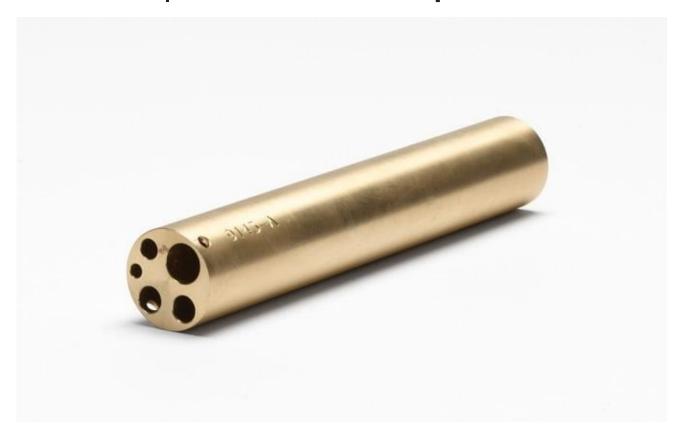

## Product overview: 9143-INSA | Insert "A" 9143, Imperial Misc Holes

This insert is designed for use with the 9143 Field Metrology Well.

- Insert "A" 9143, Imperial Misc Holes
- Holes: 3/8 in (1); ¼ in (2); 3/16 in (1); 1/8 in (1)