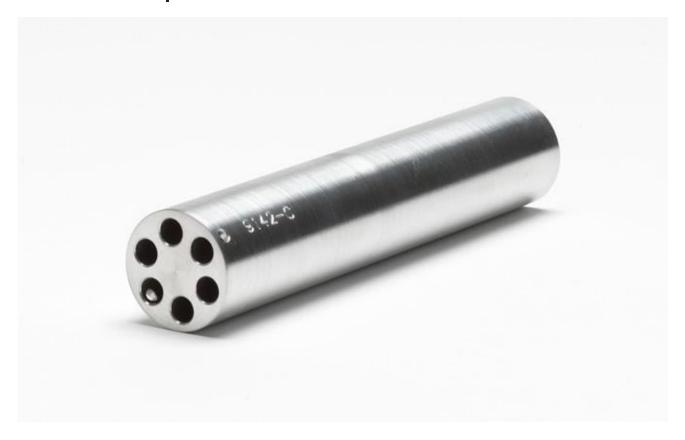

## Product overview: 9142-INSC | Insert "C" 9142, 0.25-inch Holes

This insert is designed for use with the 9142 Field Metrology Well.

- Insert "C" 9142, 0.25-inch Holes
- Holes: ¼ in (6)