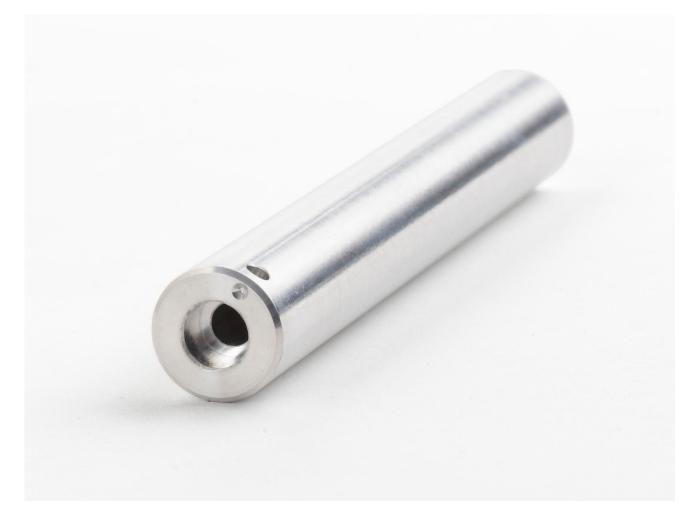

# 3102-8 | Insert, AL 1/2" X 4" 5/32"

### Product overview: 3102-8 | Insert, AL 1/2" X 4" 5/32"

Removable inserts are sized for probes with the named diameter. Use additional inserts to broaden the range of hole sizes available or to back up or replace existing inserts. This insert is designed for use with the 9009 Industrial Dual-Block Dry-Well and 9102S Handheld Dry-well.

• Hole size: 5/32 in (4 mm)