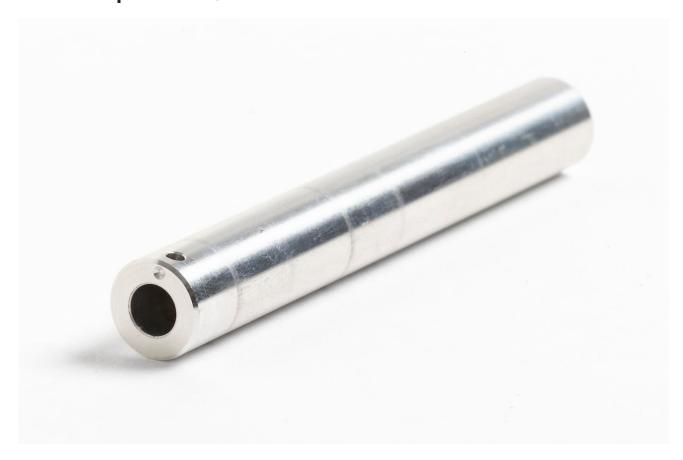

## 3102-4 | Insert, AL 1/2" X 4" 1/4"

## Product overview: 3102-4 | Insert, AL 1/2" X 4" 1/4"

Removable inserts are sized for probes with the named diameter. Use additional inserts to broaden the range of hole sizes available or to back up or replace existing inserts. This insert is designed for use with the 9009 Industrial Dual-Block Dry-Well

• Hole size: ¼ in (6.4 mm)