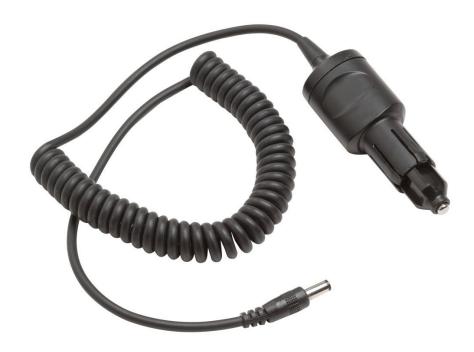

#### **Fluke TI-CAR CHARGER**

For use with: TiX560, TiX520, Ti400, Ti300, Ti200, Ti125, Ti110, Ti105, Ti100, Ti95, Ti90, TiR125, TiR110, TiR105, Ti32, Ti29, Ti27, TiR32, TiR29, TiR27, Ti20, Ti10, Ti25, TiR, TiR1