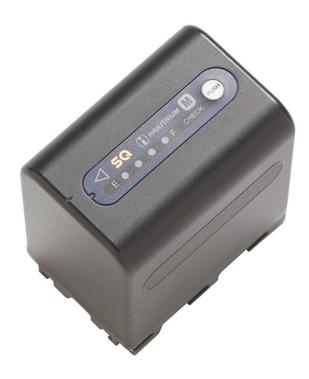

## **Product overview: FLK-XBattery**

Sony-NP-QM Battery for the TiX1000, TiX660 and TiX640 Infrared Cameras.

#### **FLK-XBattery**

For the TiX1000, TiX660 and TiX640 Infrared Cameras.