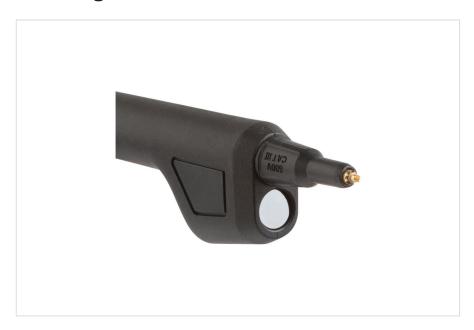

## Product overview: Fluke BTL21 Interactive Battery Analyzer Test Probe with Temperature Sensor

Intelligent test probe set with integrated IR temperature sensor designed for Fluke BT521 Battery Analyzer. The BTL21 has a built in LCD display, tri-light LED for pass/fail warning indication, voice count for battery ID and integrated save button. Comes with both long and short probe extenders for use in hard to reach battery cabinets.