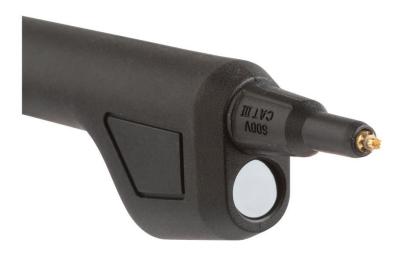

## Product overview: Fluke BTL21 Interactive Battery Analyzer Test Probe with Temperature Sensor

Intelligent test probe set with integrated IR temperature sensor designed for Fluke BT521 Battery Analyzer. The BTL21 has a built in LCD display, tri-light LED for pass/fail warning indication, voice count for battery ID and integrated save button. Comes with both long and short probe extenders for use in hard to reach battery cabinets.