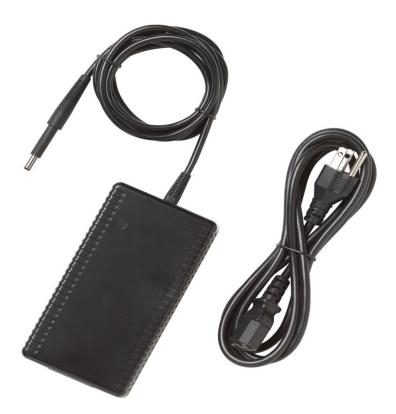

### Product overview: Fluke BC500 AC Power Charger

Replacement or AC space charger for Fluke 500 Series Battery Analyzers. Provides power cord operation and charging for Fluke 500 Series Battery Analyzers. Includes multiple pin adapters for international use.

### Fluke BC500

AC Power Charger