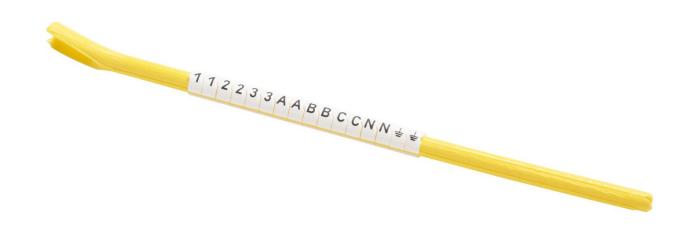

### **Product overview: Fluke PQ-MARKER Cable Marker Set**

Cable market set with 3PH+N+PE markers for use with Fluke power and energy loggers, or other three-phase products with cable diameters of 3-5mm.

### FLUKE-PQ-MARKER

Fluke-PQ-MARKER

• Cable market set with 3P+N+PE