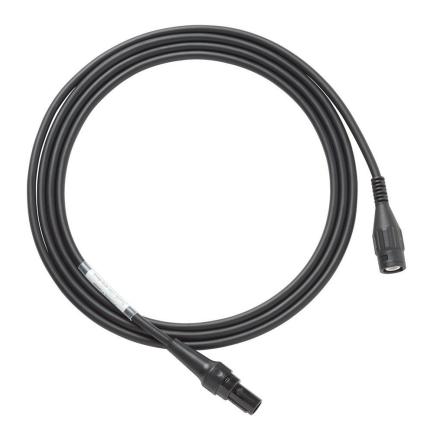

### Product overview: Fluke I17XX-BNC-M2M Connection Cable

4-pin, Male to BNC male, 2-meter connection cable for connecting Fluke 430 Series II Power Quality Analyzers, or other measurement devices with BNC connector inputs, to a Fluke PQ400 Electrical Measurement Window.

#### Fluke I17XX-BNC-M2M

Fluke I17XX-BNC-M2M

• 2-meter male-to-BNC male connection cable (1 piece)