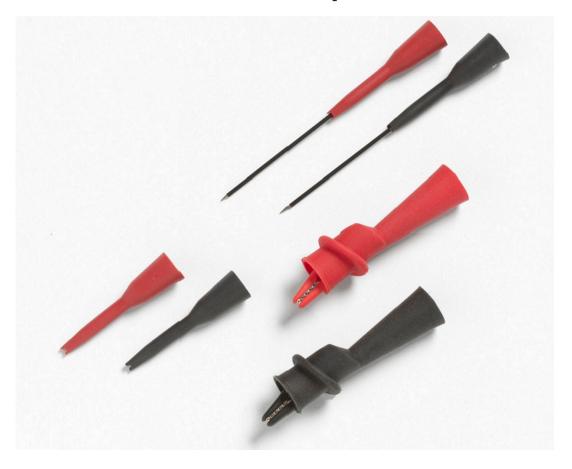

## **Key features**

- Set of push-on adapters for TL71 and TL75 test probes
- IC test adapters, extended probe tips, medium alligator clips (max.opening 7.6 mm)
- Probe Adaptors: CAT II 300 V, 3 A; Alligator Clips: CAT II 1000 V, CAT III 600 V, 10 A
- One year warranty