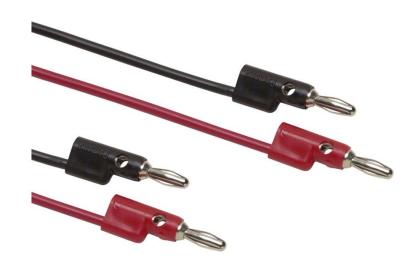

## Fluke TL932 Patch Cords (90 cm)

## **Key features**

- 1 pair (red, black) multi-stacking 4 mm banana plug patch cords
- Nickel-plated banana plugs
- 90 cm long PVC insulated leads
- 30 V rms or 60 V DC, 15 A
- One year warranty