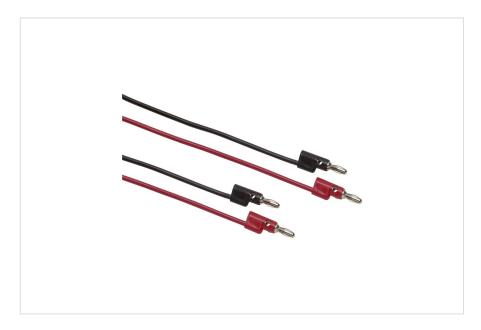

## Fluke TL930 Patch Cords (60 cm)

## **Key features**

- 1 pair (red, black) multi-stacking 4 mm banana plug patch cords
- Nickel-plated banana plugs
- 61 cm long PVC insulated leads
- 30 V rms or 60 V DC, 8 A
- One year warranty