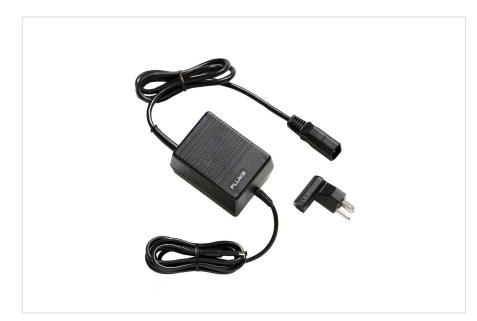

# Fluke BC430 Line Voltage Adapter/Battery Charger

## Product overview: Fluke BC430 Line Voltage Adapter/Battery Charger

Provides power cord operation and charging for Fluke 430 Series Power Quality Analyzers.

#### Fluke BC430

BC430 Line Voltage Adapter/Battery Charger