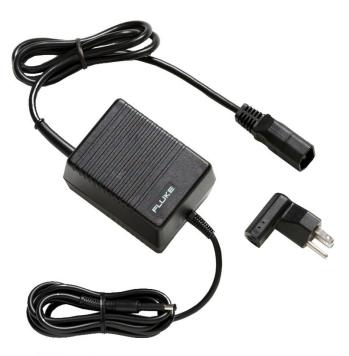

# Fluke BC430 Line Voltage Adapter/Battery Charger

## Product overview: Fluke BC430 Line Voltage Adapter/Battery Charger

Provides power cord operation and charging for Fluke 430 Series Power Quality Analyzers.

#### Fluke BC430

BC430 Line Voltage Adapter/Battery Charger