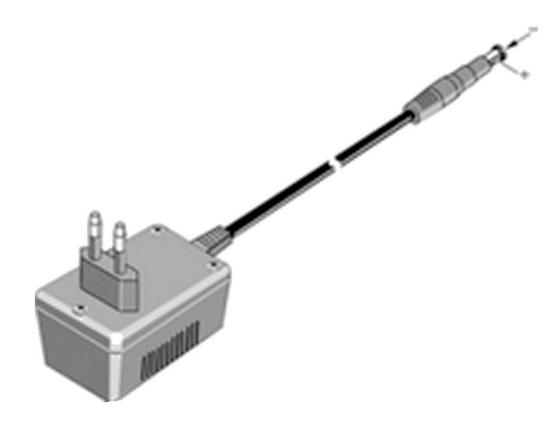

## Product overview: Fluke BC190 Line Voltage Adapter / Battery Charger

Provides power cord operation and charging for ScopeMeter 190 Series test tool.