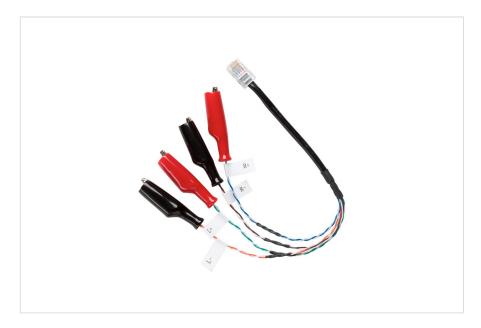

## Product overview: Fluke Networks CIQ-SPKR CableIQ™ Speaker Wire Adapter

CableIQ<sup>™</sup> speaker wire adapter. Works with the CIQ-100 (sold separately).

#### CIQ-SPKR

Fluke Networks CIQ-SPKR CableIQ™ Speaker Wire Adapter