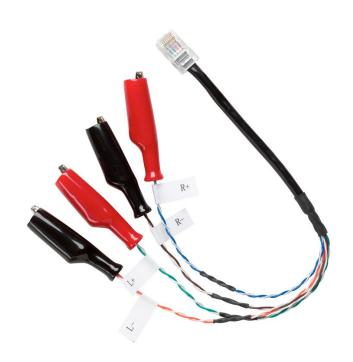

## Product overview: Fluke Networks CIQ-SPKR CableIQ™ Speaker Wire Adapter

CableIQ<sup>™</sup> speaker wire adapter. Works with the CIQ-100 (sold separately).

#### CIQ-SPKR

Fluke Networks CIQ-SPKR CableIQ™ Speaker Wire Adapter