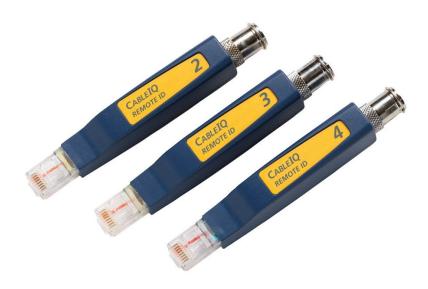

# Product overview: Fluke Networks CIQ-IDK24 CableIQ™ Remote Identifier Kit # 2-4

CableIQ™ remote identifier kit includes remote identifier numbers 2-4. Works with the CIQ-100 (sold separately)

#### Includes:

• Remote identifier numbers 2-4