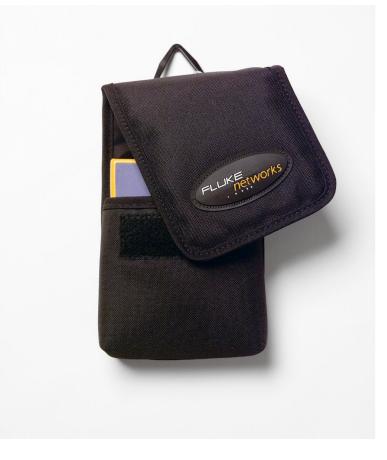

## Fluke Networks MT-8202-05 IntelliTone™ Toner & Probe Soft Case

## **Key features**

- IntelliTone<sup>m</sup> case heavy-duty pack cloth padded and lined case
- Black soft vinyl material
- Includes belt loops and d-ring

## Product overview: Fluke Networks MT-8202-05 IntelliTone™ Toner & Probe Soft Case

IntelliTone<sup>™</sup> case heavy-duty pack cloth padded and lined case with belt loops and d-ring.