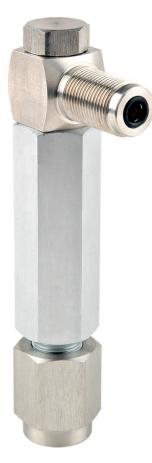

## Product overview: P5543 Angle Adapter

To calibrate gauges with the pressure connection on the rear (e.g. panel mount gauges) In their correct operating position, an angle adaptor should be used. The angle adapter uses the standard gauge adapters and positions the gauges at 90°. The maximum working pressure of this unit is 10,000 psi (700 bar).

## Specifications: P5543 Angle Adapter

| Specifications        |                                        |
|-----------------------|----------------------------------------|
| Body materials        | Stainless steel                        |
| O-Rings               | Nitrile                                |
| Test Port Adapters    | As supplied with calibrator            |
| Calibrator Connection | 3/8 BSP male (mating adapter supplied) |