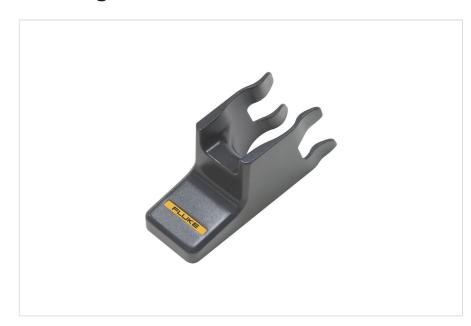

### **Product overview: Fluke Tripod Mounting Base**

This specially-engineered, lightweight, one-piece mounting accessory quickly and easily attaches to your Ti32, Ti29, Ti27, Ti25, Ti10, Ti9, TiR32, TiR29, TiR27, TiR, TIR, TIRx, and TiS infrared camera and allows you to mount to a standard tripod or monopod for those applications or situations that require a more stable or semi-fixed platform.

#### Fluke TI-TRIPOD

Mounting Base