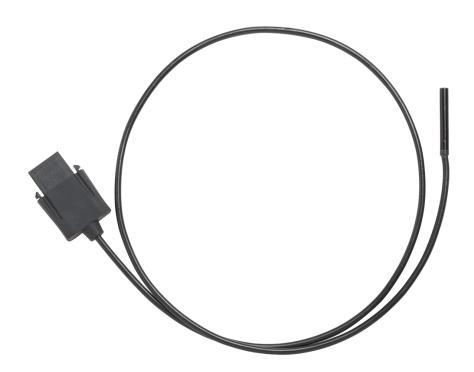

# Fluke 5.5 MM Scope with 1 M Videoscope Probe

# **Key features**

Optional 1 meter long, 5.5 millimeter videoscope probe with dual view camera. Compatible with Fluke DS701 and Fluke DS703 FC Videoscopes. Supports all features of the Fluke Videoscopes except Up is Up™