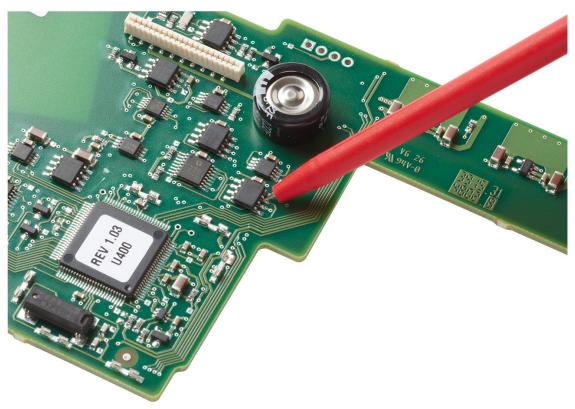

## **Key features**

- One pair (red, black)
- IC insulated cap prevents shortening of IC legs for probing high density components or boards
- CAT III 1000 V, 1 A rating
- One year warranty

### **Product overview: Fluke TP80 Electronic Test Probes**

Recommended for use with TL222 and TL224