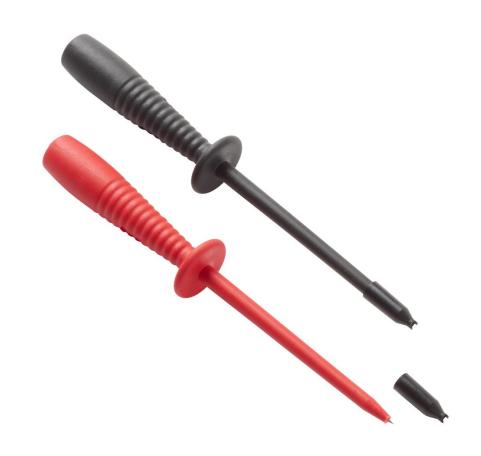

# Fluke TP80 Electronic Test Probes

## **Key features**

- One pair (red, black)
- IC insulated cap prevents shortening of IC legs for probing high density components or boards
- CAT III 1000 V, 1 A rating
- One year warranty

### **Product overview: Fluke TP80 Electronic Test Probes**

Recommended for use with TL222 and TL224