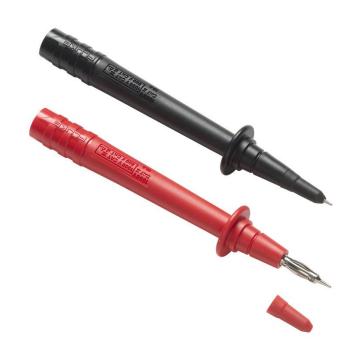

# Fluke TP74 Lantern Tip Test Probes

## **Key features**

- One pair (red, black)
- Tips include banana-style spring contacts with nickel-plated brass ends
- CAT II 1000V, 10 A rating
- CAT III 1000 V rating only with protective cap
- One year warranty