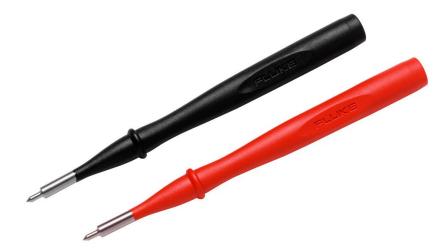

# Fluke TP4 Slim Reach Test Probes

### **Key features**

- One pair (red, black) of slender probe bodies for probing closely spaced or recessed terminals
- Hard stainless steel probe tips
- 4 mm diameter probe tip designed to fit securely into IEC electrical wall outlets
- CAT II 1000 V, 10 A rating
- One year warranty