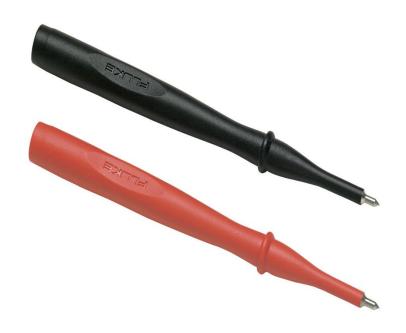

# Fluke TP38 Slim Reach Test Probe Set

## **Key features**

- One pair (red, black) of slender probe bodies for probing closely spaced or recessed terminals
- Hard stainless steel probe tips
- Insulated Probe Tip
- CAT IV 600 V, CAT III 1000 V, 10 A rating. UL listed
- One year warranty