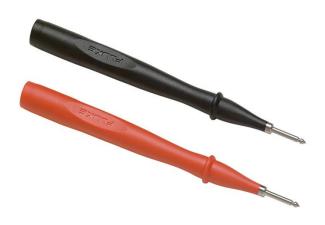

## **Key features**

- One pair (red, black) of slender probe bodies for probing closely spaced or recessed terminals
- Hard stainless steel probe tips
- 2 mm diameter tip for electronics work
- CAT II 1000 V, 10 A rating
- One year warranty

### Fluke TP2

Slim Reach Test Probes

- One pair (red, black) of slender probe bodies for probing closely spaced or recessed terminals
- Hard stainless steel probe tips
- 2 mm diameter tip for electronics work