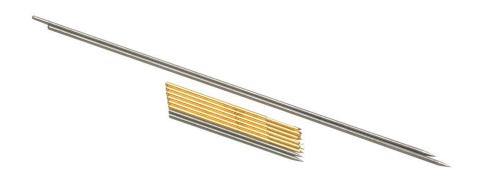

# Fluke TP912 Replacement Tips for TL910

# **Key features**

- Replacement tips for TL910
- Five sets of gold plated and stainless steel tips
- One year warranty