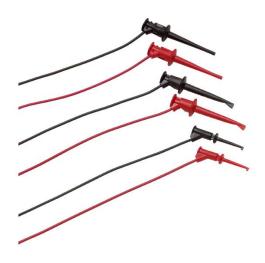

## **Key features**

Handy all-in-one kit that includes 3 Test Lead Sets:

- TL940 Mini-Hook Test Lead Set
- TL950 Mini-Pincer Test Lead Set
- TL960 Micro-Hook Test Lead Set
- One year warranty

### Fluke TL970

Handy all-in-one kit that includes:

- 3 Test Lead Sets:
  - o TL940 Mini-Hook Test Lead Set
  - o TL950 Mini-Pincer Test Lead Set
  - o TL960 Micro-Hook Test Lead Set