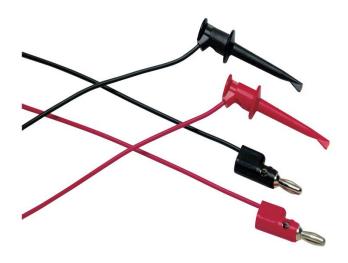

## Fluke TL940 Mini-Hook Test Leads

## **Key features**

- 1 pair (red, black) of test leads with multi-stacking 4 mm banana plugs and mini-hooks
- Mini-hooks attach to component leads up to 1.5 mm diameter
- 90 cm long PVC insulated leads
- 30 V rms or 60 V DC, 3 A
- One year warranty

# **Ordering information**

**TL940** 

Mini-Hook Test Leads