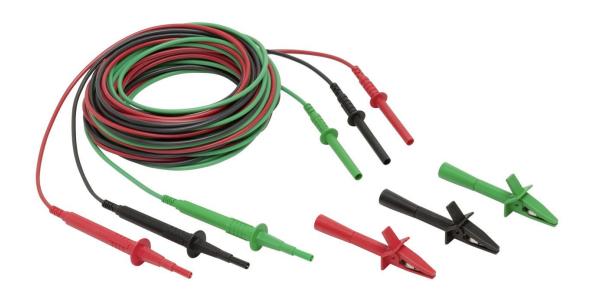

# Fluke TL1550EXT, 25 Foot Extended Test Lead Set

## **Key features**

25 FOOT EXTENDED TEST LEAD SET for the Fluke 1550B Megohmmeter.

### **Ordering information**

**TL1550EXT** 

Fluke TL1550EXT, 25 Foot Extended Test Lead Set 25 Foot Extended Test Lead Set