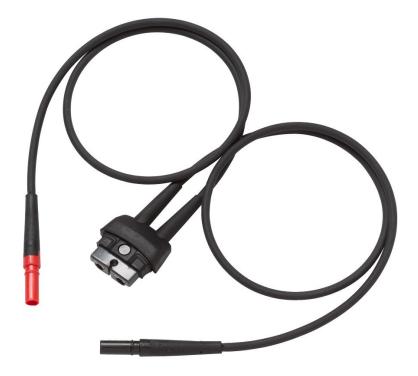

## Product overview: Fluke T5 RLS Replacement Test Lead Set for T5-600 and T5-1000

T5-RLS, Replacement Test Leads For Fluke T5-1000 or T5-600 Voltage, Continuity and Current Testers