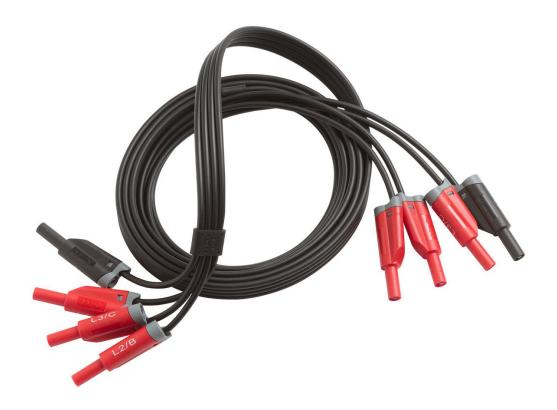

# Product overview: Fluke 3PHVL-1730 Cable Assembly, Voltage Test Lead

Flat, three phase voltage connection cable for the Fluke 1730 Energy Logger.

## **Ordering information**

Fluke 3PHVL-1730

Cable Assembly, Voltage Test Lead 3-Phase+N