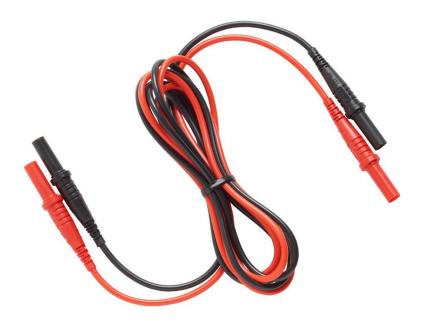

### Product overview: Fluke 17XX-TL 1.5M Test Lead Set

1.5 m test lead for connecting measurement input to Fluke 17XX Power or Energy Loggers.

#### FLUKE-17XX-TL 1.5M

Test Lead Set, 1000V CAT III, Non-stackable connectors; 1.5M; Red/Blk