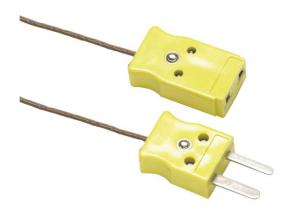

# Fluke 80PK-EXT Extension Wire Kit

## **Key features**

- Extending and repairing K-type thermocouple wires
- Kit includes 3 meters of thermocouple wire and 1 pair of male/female mini-connectors
- Maximum continuous exposure temperature: 260°C
- 80PK-EXT is compatible with K-type thermometers
- One year warranty

### 80PK-EXT

80PK-EXT Extension Wire Kit