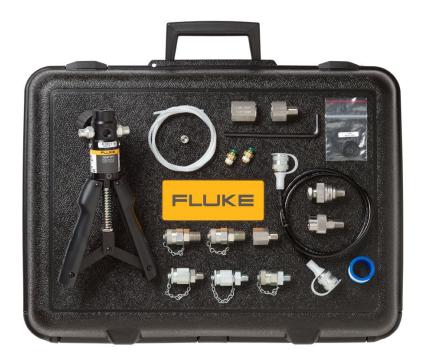

## Product overview: Fluke 700PTPK2 Pneumatic Test Pressure Kit

Rugged, high-quality premium pneumatic pressure pump kit for fast and accurate test results generates pressure up to 600 psi, 40 bar. Includes the 700PTP-1 pneumatic hand pump, premium test hoses and adapters, and protective hard case.

- Combine with any Fluke 700G Series Gauge, 1,000 psi (69 bar) or less, to make a complete pressure testing kit
- Generate pressure up to 600 psi, 40 bar with the 700PTP-1 test pump
- Connect the 700G Series Gauge directly to the included PTP-1 hand pump with premium no tools required adapter
- Includes 700TTH 5K premium/no tools required transmitter test hose kit and adapters for connecting to the pressure device to be tested
- Hard case protects pump and gauge and allows gauge to remain connected to the pump

#### Includes:

- 700PTP-1 pump
- Premium, no tools required gauge connector
- One (1) premium transmitter test hose kit and adapters
- Hard case