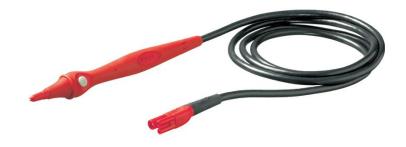

# Fluke TP165X Remote Control Probe

## **Key features**

Slim probe with test button keeps your eyes on the panel while probing hard to reach points. For use with 1500 and 1650 series of testers.

### **Product overview: Fluke TP165X Remote Control Probe**

Slim probe with test button keeps your eyes on the panel while probing hard to reach points.

### Fluke TP165X

Remote Control Probe