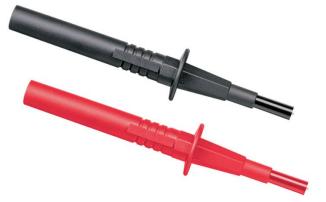

## **Product overview: Fluke TLK291 Fused Test Probe Set**

Provides firm and secure contact.