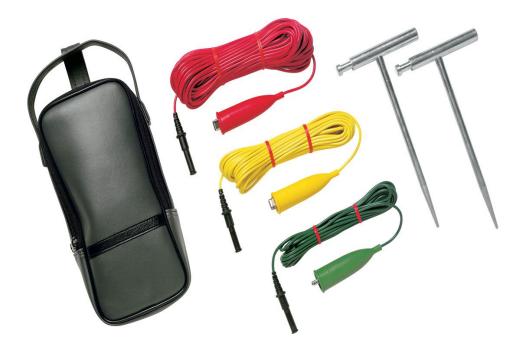

## Product overview: Fluke Earth Spike Test kit for Fluke 1653

Earth Spike Test kit for Fluke 1653, contents:

- Auxiliary earth probes
- Test connection leads and crocodile clips
- Purpose-made carry case

Kit allows easy earth resistance testing using the 3 wire connection method and auxiliary earth spikes.