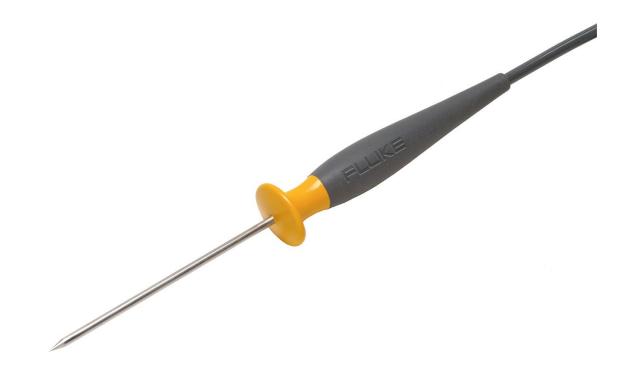

# Fluke 80PK-25 SureGrip<sup>™</sup> Piercing Temperature Probe

## **Key features**

- Type-K thermocouple suitable for food industry, liquids and gels
- Measurement range : -40 to 260 °C
- One year warranty

#### 80PK-25

SureGrip<sup>™</sup> Piercing Temperature Probe