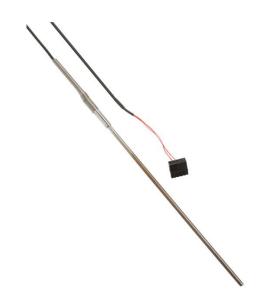

## Fluke 5627A-9-J

Industrial RTD Probe

Secondary PRT, 229 mm x 4.7 mm (9 x 3/16 in), -200 °C to 300 °C J suffix = banana plug termination