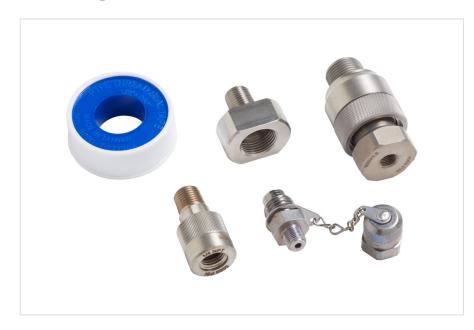

## **Product overview: Fluke 700HPF-MET**

High Pressure Premium Fittings, Metric Fittings, 21 MPa (3000 psi) Includes:

- 1/8 NPT male
- M20 male swivel
- 1/4 NPT mail X N20 female

#### 700HPF-MET

High Pressure Premium Fittings, Metric Fittings, 21 MPa (3000 psi)

Includes:

- 1/8 NPT male
- M20 male swivel
- 1/4 NPT mail X N20 female