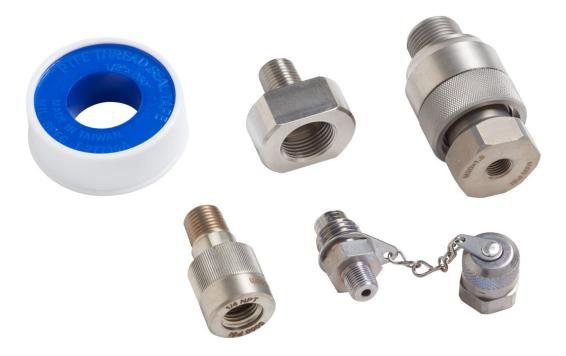

## **Product overview: Fluke 700HPF-MET**

High Pressure Premium Fittings, Metric Fittings, 21 MPa (3000 psi) Includes:

- 1/8 NPT male
- M20 male swivel
- 1/4 NPT mail X N20 female

#### 700HPF-MET

High Pressure Premium Fittings, Metric Fittings, 21 MPa (3000 psi)

Includes:

- 1/8 NPT male
- M20 male swivel
- 1/4 NPT mail X N20 female