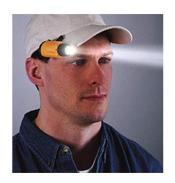

## **Product overview: Fluke L206 Deluxe LED Hat Light**

Attach it to a hard hat, a baseball hat, or even a panel door for all the light you need