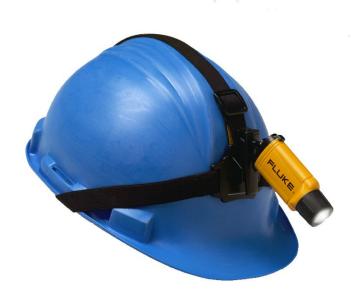

## **Product overview: Fluke L206 Deluxe LED Hat Light**

Attach it to a hard hat, a baseball hat, or even a panel door for all the light you need

### Fluke L206

- Special hard-hat attachment included!
- Also includes a neck lanyard
- Hats not included with Deluxe LED Hat Light L206